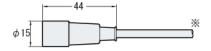

## **Dimensions**

\* Download CAD file or product manual for larger image/text and more detail.

## gt2\_ca10m\_dimension\_01.gif

※ ケーブル仕様ケーブル外形 φ 4.7 ケーブル長 2m (GT2-CA2M)、10m (GT2-CA10M)12芯×茶・青0.20mm²・黒・白・灰・橙・緑・桃・紫・黄・赤・桃紫 0.15mm²