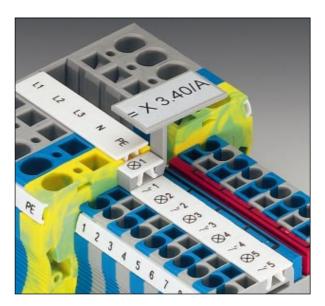

## **Terminal Group Marking**

The terminal groups of the screw, spring cage and fast connection terminal blocks, which have a middle Zack strip groove, are marked with the group marker label GBS 5-25x12. Marking is done with labels for the laser printer (see CLIPLINE catalog), the thermal transfer printer (see CLIPLINE catalog) or manually with the M-PEN.

## **Terminal Group Marking**

| Technical data                                                                                                                                                                                                                               | Туре          | Order No.  | <u>Pcs.</u><br>Pkt. |
|----------------------------------------------------------------------------------------------------------------------------------------------------------------------------------------------------------------------------------------------|---------------|------------|---------------------|
| <b>Group marker label,</b><br>snaps onto terminal center for screw, spring cage and fast connection<br>terminal blocks, can be labeled with a 25 x 12 label (see CLIPLINE<br>catalog) or manually with the M-PEN, in the foot part with ZB 6 | GBS 5-25 x 12 | 08 10 58 8 | 100                 |
| Material                                                                                                                                                                                                                                     | PA            |            |                     |
| Inflammability class in acc. with UL 94                                                                                                                                                                                                      | V2            |            |                     |
|                                                                                                                                                                                                                                              | -40 to $+100$ |            |                     |
| Temperature range [°C]                                                                                                                                                                                                                       | 40 10 1 100   |            |                     |
| Temperature range [°C]<br>Color                                                                                                                                                                                                              | gray          |            |                     |