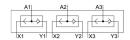

## **Data sheet**

| Feature                            | Value                                                                                                          |
|------------------------------------|----------------------------------------------------------------------------------------------------------------|
| Valve function                     | OR function                                                                                                    |
| Pneumatic connection, port 1       | PK-3                                                                                                           |
| Pneumatic connection, port 2       | PK-3                                                                                                           |
| Type of mounting                   | Front panel mounting                                                                                           |
| Standard nominal flow rate         | 100 l/min                                                                                                      |
| Operating pressure                 | 1.6 bar 8 bar                                                                                                  |
| Ambient temperature                | -10 ℃ 60 ℃                                                                                                     |
| Material housing                   | РОМ                                                                                                            |
| Operating medium                   | Compressed air to ISO 8573-1:2010 [7:-:-]                                                                      |
| Explosion protection               | The information in the certificate must be observed! Zone 1 (ATEX) Zone 2 (ATEX) Zone 21 (ATEX) Zone 22 (ATEX) |
| Nominal size                       | 2.5 mm                                                                                                         |
| Mounting position                  | optional                                                                                                       |
| Symbol                             | 00991457                                                                                                       |
| Note on operating and pilot medium | Lubricated operation possible (in which case lubricated operation will always be required)                     |
| LABS (PWIS) conformity             | VDMA24364-B1/B2-L                                                                                              |
| Media temperature                  | -10 °C 60 °C                                                                                                   |
| Product weight                     | 90 g                                                                                                           |
| Pneumatic connection, port 3       | PK-3                                                                                                           |
| Material seals                     | NBR                                                                                                            |