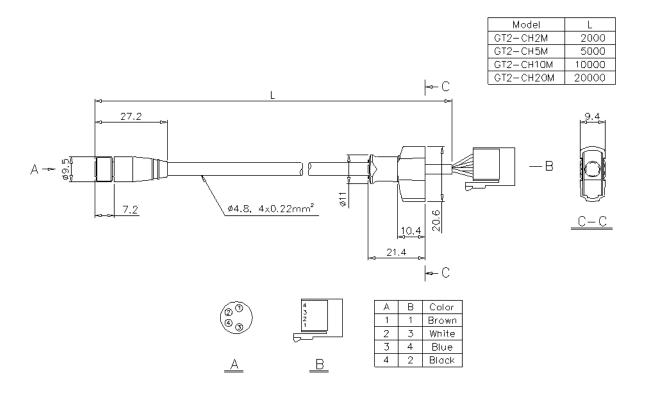

## **Dimensions**

\* Download CAD file or product manual for larger image/text and more detail.

## GT2-CH2M/CH5M/CH10M/CH20M