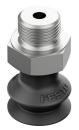

## Vacuum suction cup VASB-15-1/8-NBR Part number: 35411

## **Data sheet**

| Feature                                     | Value                                            |
|---------------------------------------------|--------------------------------------------------|
| Nominal width                               | 3 mm                                             |
| Suction cup diameter                        | 15 mm                                            |
| Effective suction cup diameter              | 12 mm                                            |
| Type code                                   | VASB                                             |
| Connection position                         | Тор                                              |
| Symbol                                      | 00991485                                         |
| Suction cup shape                           | Round bellows, 1.5 convolutions                  |
| Operating medium                            | Atmospheric air based on ISO 8573-1:2010 [7:-:-] |
| Ambient temperature                         | -20 °C 80 °C                                     |
| Breakaway force at 70% vacuum               | 7.9 N                                            |
| Holding force at nominal operating pressure | 7.9 N                                            |
| Mounting thread                             | G1/8                                             |
| Suction cup mounting                        | G 1/8                                            |
| Vacuum connection                           | G1/8                                             |
| Color                                       | Black                                            |
| Shore hardness                              | 60 +/- 5                                         |
| Material of screwed trunnion                | Brass                                            |
| Note on materials                           | RoHS-compliant                                   |
| Suction cup material                        | NBR                                              |